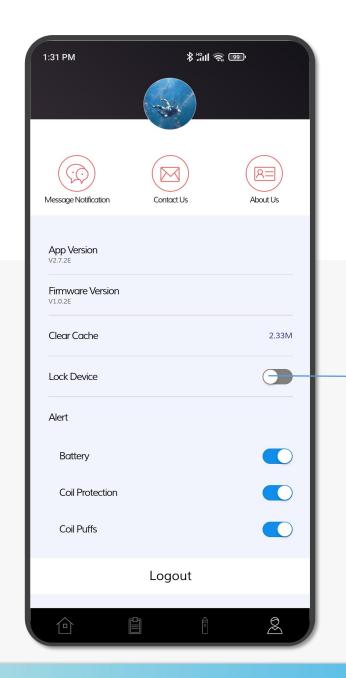

## **PROFILE**

Here you can set your profile photo, contact us and check the messages.

Also you can check the App version and Firmware version.

You can turn on/off the alerts, which is the same as you can find on the home screen.

Lock Device: When it is enabled, you cannot use the device. This function is designed for safety concerns in case you need.

#### **BATTERY (LOW) ALERT**

The device will vibrate with notification on your VITRO app when the battery level is below 10%. You can tap to turn it on or off.

Tap the e-liquid icon to check the using suggestion for you.

#### **COIL PROTECTION ALERT**

The device will vibrate when coil protection has been activated in the app. You will also receive a notification in the VITRO app. Please check the coil condition and remaining e-liquid in the cartridge. You can tap to turn it on or off.

#### **COIL PUFFS ALERT**

Scroll the bar to set your coil puffs pan. The deice will vibrate when your actual puffs reach your set puff value in the app. Please check the coil condition or update the puff setting accordingly.