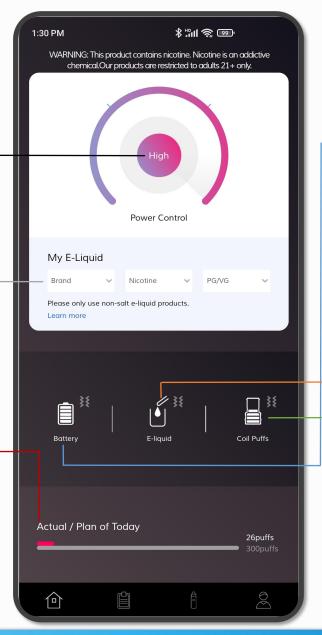

#### POWER CONTROL

Tap the power icon to switch the power level between low/medium/high.

#### MY E-LIQUID

We suggest keeping our e-liquid information updated especially when you change to a new e-lqiuid to ensure accurate vaping data.

PUFFS OF THE DAY
Actual
Plan

#### **BATTERY**

You can quickly check the battery information by tapping the battery icon.

#### **E-LIQUID**

Tap the e-liquid icon to check the using suggestion for you.

#### **COIL PUFFS**

Tap the coil icon to check your coil info and set your puffs plan.

You can quickly check the battery information by tapping the battery icon.