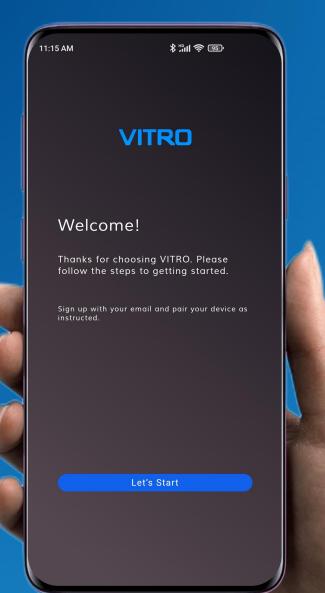

## DOWNLOAD APP

Download the VITRO app on the Google Play.

## SIGN UP

Use your email to create an account.

You will receive a **registration code** to finish the set-up process.

Then sign in to your account.