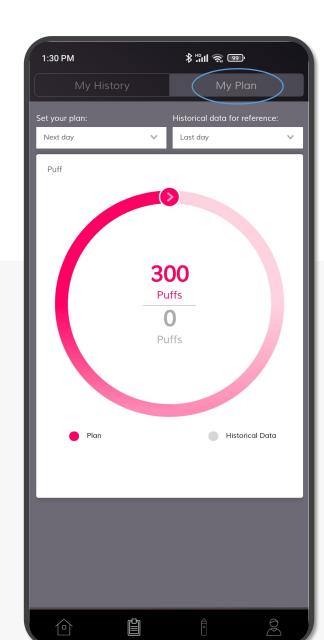

# DATA - MY PLAN

Tap the control knob in the app to set your vaping plan for the next 1, 7 or 30 days. The control knob can be rotated clockwise to increase and counterclockwise to decrease the vaping plan.