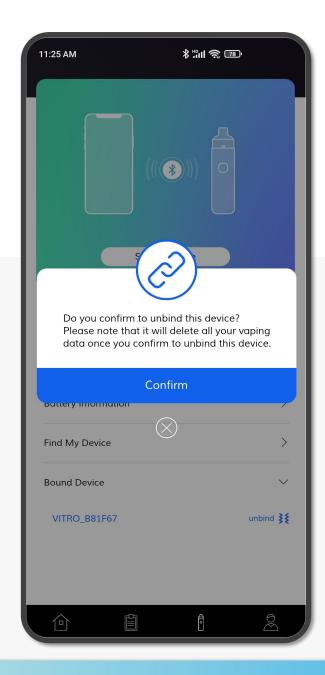

# MY DEVICE - UNBIND DEVICE

If you choose to unbind your device, your vaping data will be deleted. The device will be reset to default. You need to go through 'age verification' again when you bind it to a new account.