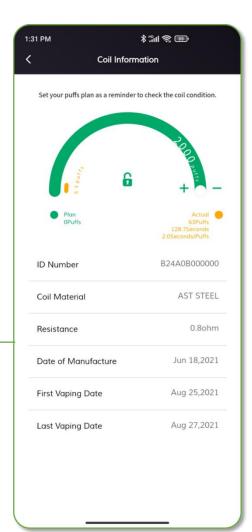

#### **COIL PUFFS**

Tap the coil icon to check your coil info and set your puffs plan.

You can quickly check the battery information by tapping the battery icon.

#### **COIL PUFFS ALERT**

Scroll the bar to set your coil puffs pan. The deice will vibrate when your actual puffs reach your set puff value in the app. Please check the coil condition or update the puff setting accordingly.

You can check your actual vaping info on the coil you're currently using.

You can quickly check the battery information by tapping the battery icon.

Input Voltage

**Charging Current** 

**Battery Information** 

Coil Information

5V

1A