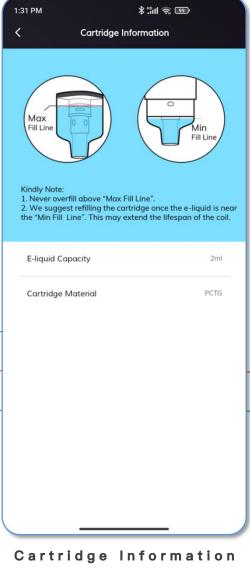

update the puff setting accordingly.

You can check your actual vaping info on the coil you're currently using.

You can quickly check the battery information by tapping the battery icon.





# - MY HISTORY

You can check your puff count and vaping time by day, week, or month.





# DATA - MY PLAN

Tap the control knob in the app to set your vaping plan for the next 1, 7 or 30 days. The control knob can be rotated clockwise to increase and counterclockwise to decrease the vaping plan.





### MY DEVICE

Here you can check the main information about your device, including the cartridge, the coil, the battery etc. You can switch to bind with another VITRO device or choose to unbind the current device with this account. Also if you cannot find your device, you can try 'Find My Device'.







Input Voltage

**Charging Current** 

**Battery Information** 



Coil Information

5V

1A





# MY DEVICE - FIND MY DEVICE

If you cannot find your VITRO device, use 'Find My Device' to see the location where it was last connected to the app.

If it is still connected, tap the vibration icon to make the device vibrate.





# MY DEVICE - UNBIND DEVICE

If you choose to unbind your device, your vaping data will be deleted. The device will be reset to default. You need to go through 'age verification' again when you bind it to a new account.





## **PROFILE**

Here you can set your profile photo, contact us and check the messages.

Also you can check the App version and Firmware version.

You can turn on/off the alerts, which is the same as you can find on the home screen.

Lock Devi