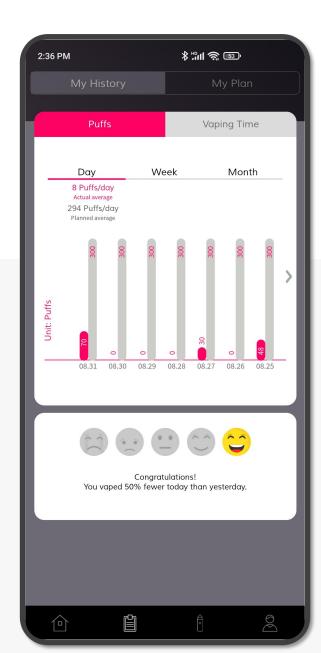

# - MY HISTORY

You can check your puff count and vaping time by day, week, or month.

# DATA - MY PLAN

Tap the control knob in the app to set your vaping plan for the next 1, 7 or 30 days. The control knob can be rotated clockwise to increase and counterclockwise to decrease the vaping plan.