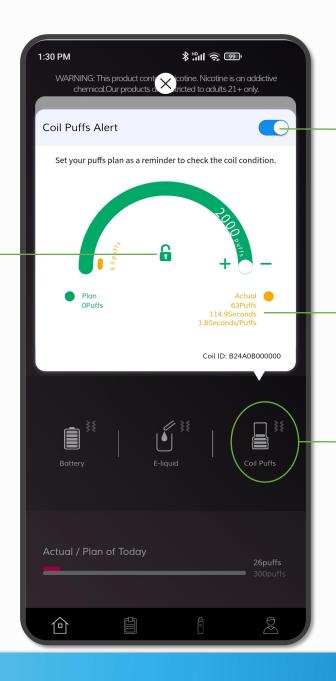

#### **COIL PUFFS**

Tap the coil icon to check your coil info and set your puffs plan.

You can quickly check the battery information by tapping the battery icon.

You can tap to lock/unlock. When it is locked, you are unable to adjust your puffs plan.

#### **COIL PUFFS ALERT**

Scroll the bar to set your coil puffs pan. The deice will vibrate when your actual puffs reach your set puff value in the app. Please check the coil condition or update the puff setting accordingly.

You can check your actual vaping info on the coil you're currently using.

You can quickly check the battery information by tapping the battery icon.