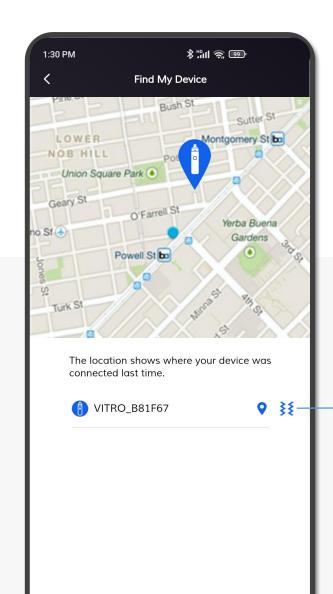

# MY DEVICE - FIND MY DEVICE

If you cannot find your VITRO device, use 'Find My Device' to see the location where it was last connected to the app.

If it is still connected, tap the vibration icon to make the device vibrate.