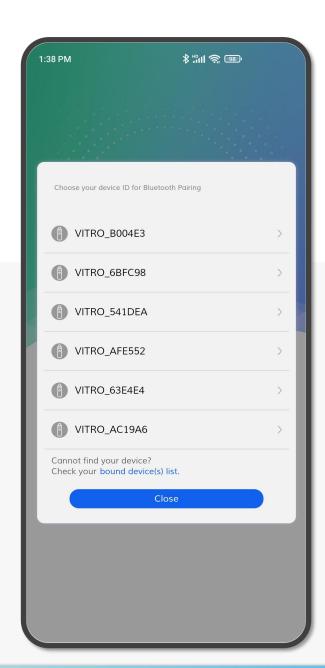

## PAIR DEVICE

ID number

Quickly press the power button 5 times to turn on the device. Ensure your phone has Bluetooth turned on.

Use your phone to pair to the device by selecting the unique device ID (find it on the bottom of your device).

## PAIR DEVICE

Select your user ID.