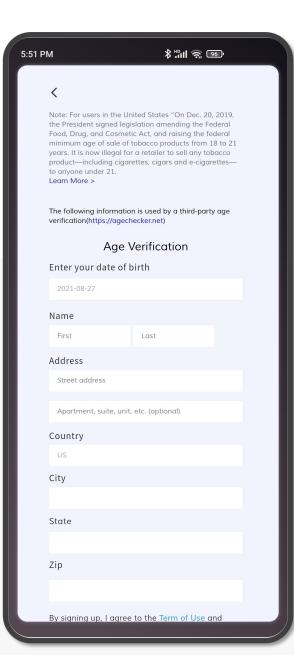

## AGE VERIFICATION

In accordance with federal law, the sale of tobacco products is prohibited to individuals under the age of 21.

Accordingly, users in the United States must download the VITRO app and complete the age verification process prior to using the device.

VITRO has partnered with https://agechecker.net to verify user age.

Please follow the instruction as shown to complete age verification.

Please make sure all your information is correct before submit or you may fail to verify.