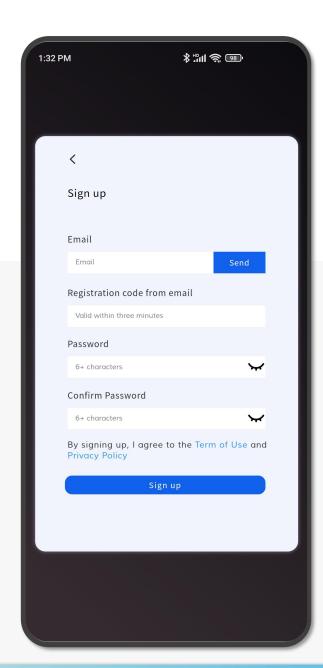

## SIGN UP

Use your email to create an account.

You will receive a **registration code** to finish the set-up process.

Then sign in to your account.