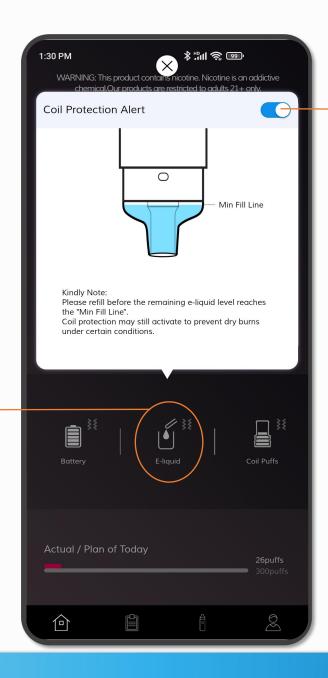

#### **E-LIQUID**

Tap the e-liquid icon to check the using suggestion for you.

#### **COIL PROTECTION ALERT**

The device will vibrate when coil protection has been activated in the app. You will also receive a notification in the VITRO app. Please check the coil condition and remaining e-liquid in the cartridge. You can tap to turn it on or off.