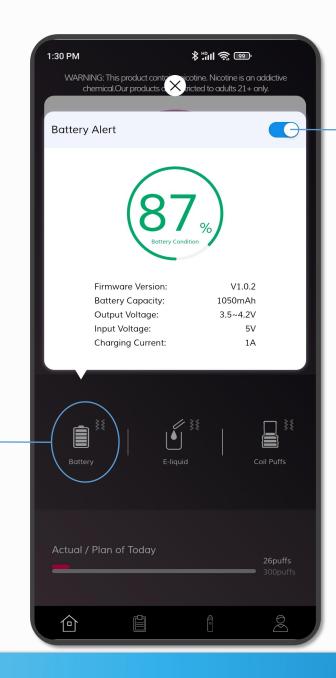

#### **BATTERY**

You can quickly check the battery information by tapping the battery icon.

#### **BATTERY (LOW) ALERT**

The device will vibrate with notification on your VITRO app when the battery level is below 10%. You can tap to turn it on or off.

Tap the e-liquid icon to check the using suggestion for you.

Input Voltage

**Charging Current** 

**Battery Information** 

Coil Information

5V

1A