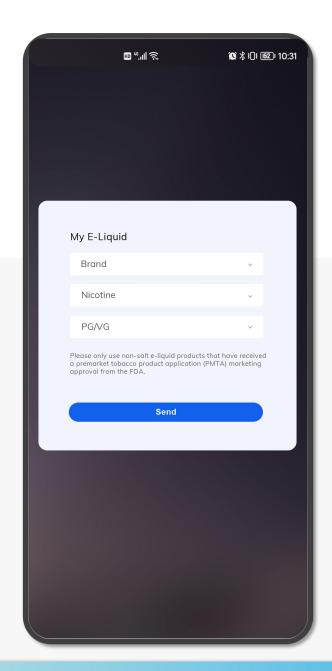

## INPUT E-LIQUID INFO

Enter your e-liquid details into the app to enable better feedback from the app.

#### MY E-LIQUID

We suggest keeping our e-liquid information updated especially when you change to a new e-lqiuid to ensure accurate vaping data.

PUFFS OF THE DAY
Actual
Plan