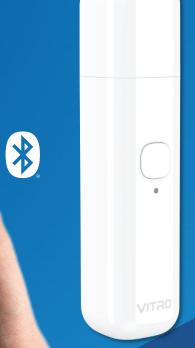

## PAIR DEVICE

## PAIR DEVICE

ID number

Quickly press the power button 5 times to turn on the device. Ensure your phone has Bluetooth turned on.

Use your phone to pair to the device by selecting the unique device ID (find it on the bottom of your device).

## PAIR DEVICE

Quickly click the power button 3 times on your device to finish the pairing.