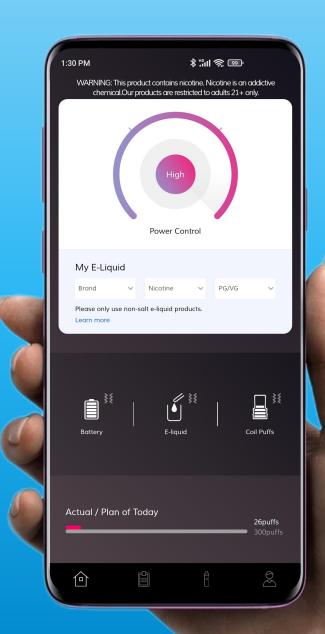

#### POWER CONTROL

Tap the power icon to switch the power level between low/medium/high.

#### MY E-LIQUID

We suggest keeping our e-liquid information updated especially when you change to a new e-lqiuid to ensure accurate vaping data.

PUFFS OF THE DAY
Actual
Plan

#### **BATTERY**

You can quickly check the battery information by tapping the battery icon.

#### **E-LIQUID**

Tap the e-liquid icon to check the using suggestion for you.

#### **COIL PUFFS**

Tap the coil icon to check your coil info and set your puffs plan.

You can quickly check the battery information by tapping the battery icon.