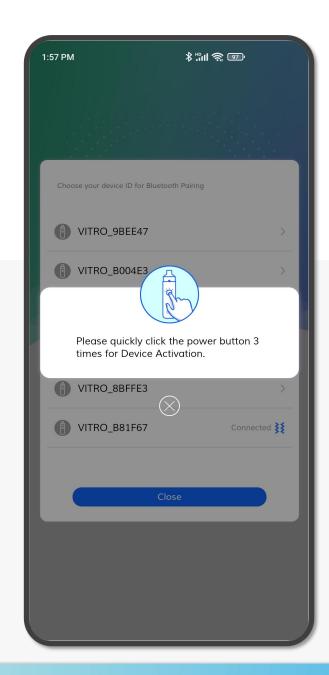

## PAIR DEVICE

Quickly click the power button 3 times on your device to finish the pairing.