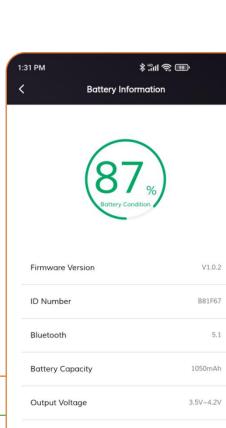

#### **BATTERY**

You can quickly check the battery information by tapping the battery icon.

Input Voltage

**Charging Current** 

**Battery Information** 

Coil Information

5V

1A