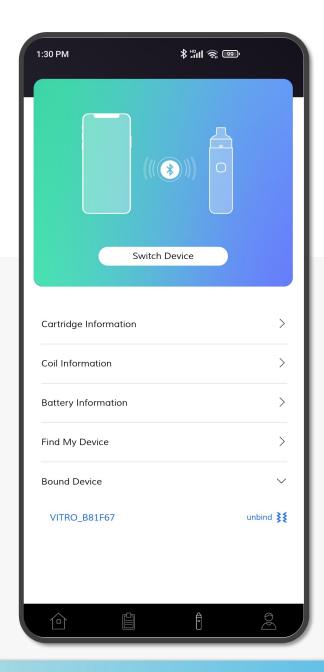

### MY DEVICE

Here you can check the main information about your device, including the cartridge, the coil, the battery etc. You can switch to bind with another VITRO device or choose to unbind the current device with this account. Also if you cannot find your device, you can try 'Find My Device'.

# MY DEVICE - FIND MY DEVICE

If you cannot find your VITRO device, use 'Find My Device' to see the location where it was last connected to the app.

If it is still connected, tap the vibration icon to make the device vibrate.