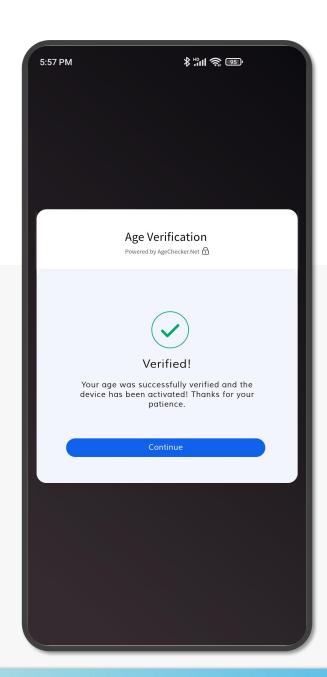

your phone to pair to the device by selecting the unique device ID (find it on the bottom of your device).

AGE CHECK





## PAIR DEVICE

Select your user ID.





## PAIR DEVICE

Quickly click the power button 3 times on your device to finish the pairing.



# PART THREE AGE VERIFICATION





## AGE VERIFICATION

In accordance with federal law, the sale of tobacco products is prohibited to individuals under the age of 21.

Accordingly, users in the United States must download the VITRO app and complete the age verification process prior to using the device.

VITRO has partnered with https://agechecker.net to verify user age.

Please follow the instruction as shown to complete age verification.

Please make sure all your information is correct before submit or you may fail to verify.





## AGE VERIFICATION

Your age was successfully verified.



# PART FOUR GETTING STARTED





## INPUT E-LIQUID INFO

Enter your e-liquid details into the app to enable better feedback from the app.



#### POWER CONTROL

Tap the power icon to switch the power level between low/medium/high.



#### MY E-LIQUID

We suggest keeping our e-liquid information updated especially when you change to a new e-lqiuid to ensure accurate vaping data.



PUFFS OF THE DAY
Actual
Plan







#### **BATTERY**

You can quickly check the battery information by tapping the battery icon.



#### **E-LIQUID**

Tap the e-liquid icon to check the using suggestion for you.



#### **COIL PUFFS**

Tap the coil icon to check your coil info and set your puffs plan.



You can quickly check the battery information by