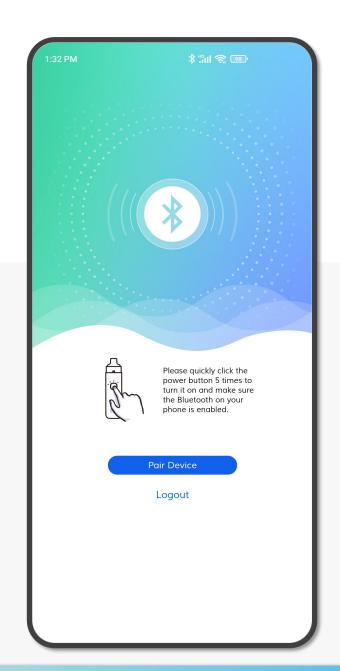

## PAIR DEVICE

## PAIR DEVICE

ID number

Quickly press the power button 5 times to turn on the device. Ensure your phone has Bluetooth turned on.

Use your phone to pair to the device by selecting the unique device ID (find it on the bottom of your device).